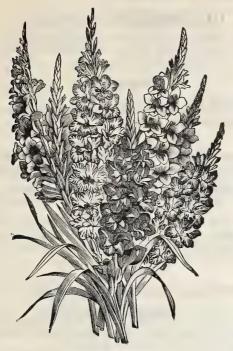

|          |               |

### Five Fine New Gladiolus.

White Lady. The most beautiful and purest white Gladioli. We are again fortunate in having a good stock of strong, healthy bulbs. 25 cts. each; \$2.50 per doz.; \$17.50 per 100.

Princeps. Immense wide-open flowers, almost 6 inches across, of a rich dazzling scarlet, marked with white in the lower portion, which serves to intensify the brilliancy of the scarlet. 20 cts. each; \$2.00 per doz.; \$16.00 per 100.

America. The new pink, splended for cutting. 20 cts. each; \$2.00 per doz.; \$15.00 per 100.

Klondyke. Yellow with crimson blotch, fine spike. 15 cts. each; \$1.50 per doz.; \$12.00 per 100.

Senateur Volland. Blue stained violet. 20 cts. each; \$2.00 per doz.; \$16.00 per 100.

2 00



MIXED GLADIOLUS

### Gladiolus. Named Varieties.

While we do not handle a long list of named Gladiolus, the varieties listed below are a selection of the best and most distinct kinds for florists' use.

All selected first sine hulls We do not handle " seconds "

| All selected first-size bulbs. We do not handle | e secon    | rds."   |
|-------------------------------------------------|------------|---------|
| 'F                                              | er doz.    | Per 100 |
| "1900." Handsome spikes, fiery crimson,         |            |         |
| blotched white, fine for cutting                | 50         | \$3 50  |
| Augusta. A lovely white, \$30.00 per 1000       | 50         | 3 50    |
| Brenchleyensis. Vermilion scarlet, \$12.00      |            |         |
| per 100